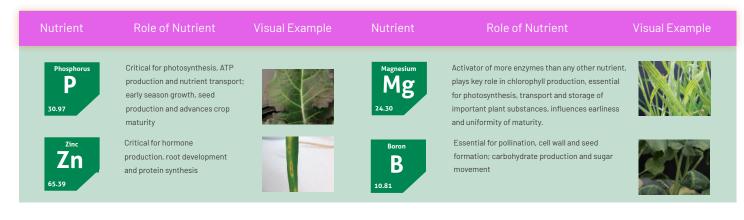

42PHI Platinum is a novel formulation consisting of a robust macronutrient package, with also high concentrations of Zinc, Boron, and Magnesium. 42PHI Platinum was formulated to focus on the essential nutrients that have most commonly tested low with Richardson's customers. The table below summarizes the role of each of these nutrients in the plant: