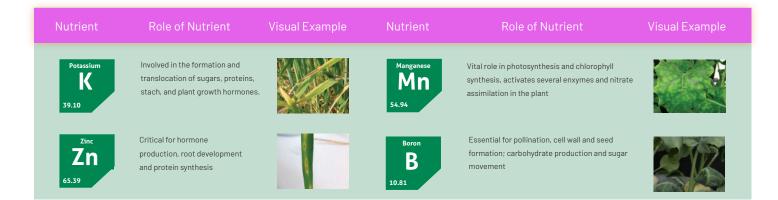

42PHI Platinum is a novel formulation containing a high load of potassium along with Zinc, Boron, and Manganese. 42PHI Platinum was formulated to focus on the essential nutrients that have most commonly tested low with Richardson's customers. The table below summarizes the role of each of these nutrients in the plant: